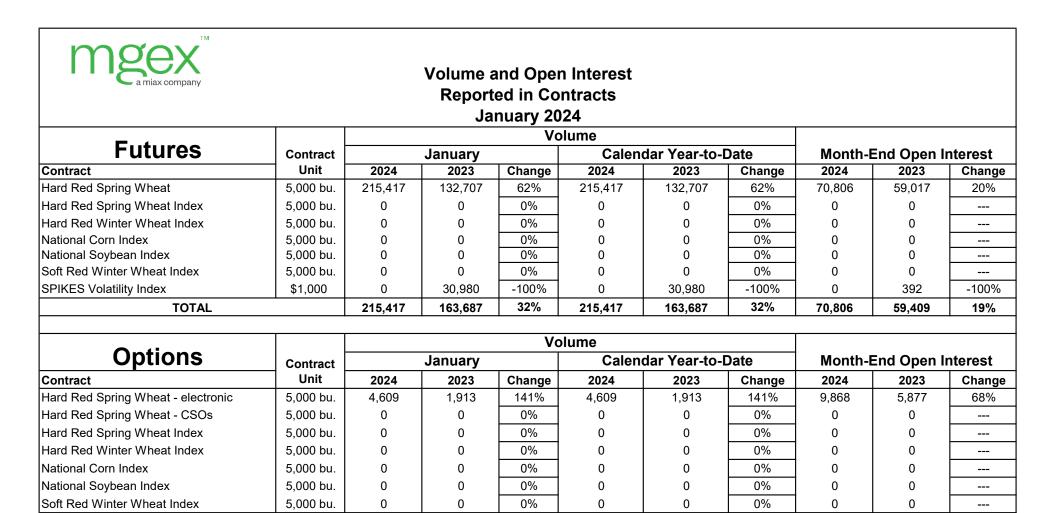

141%

Change

33%

4.609

2024

220.026

Volume

1,913

Calendar Year-to-Date

2023

165,600

141%

Change

33%

9.868

2024

80.674

68%

Change

24%

5,877

Month-End Open Interest

2023

65.286

TOTAL

TOTAL FUTURES AND OPTIONS

4.609

2024

220.026

1.913

January

2023

165,600

|                                |              | E    | Volume<br>Repor | al Exchar<br>and Open<br>ted in Cor<br>anuary 202 | Interest<br>tracts |              |        |                         |      |        |  |
|--------------------------------|--------------|------|-----------------|---------------------------------------------------|--------------------|--------------|--------|-------------------------|------|--------|--|
| E. A                           |              |      |                 | Vol                                               | ume                |              |        |                         |      |        |  |
| Futures                        | Contract     |      | January         |                                                   | Calend             | dar Year-to- | Date   | Month-End Open Interest |      |        |  |
| Contract                       | Unit         | 2024 | 2023            | Change                                            | 2024               | 2023         | Change | 2024                    | 2023 | Change |  |
| Bitcoin US Dollar Futures      | 1 Bitcoin    | 84   | 24              | 250%                                              | 84                 | 24           | 250%   | 182                     | 5    | 3540%  |  |
| Deci Bitcoin US Dollar Futures | 1/10 Bitcoin | 36   | 152             | -76%                                              | 36                 | 152          | -76%   | 2                       | 33   | -94%   |  |
| TOTAL                          |              | 120  | 176             | -32%                                              | 120                | 176          | -32%   | 184                     | 38   | 384%   |  |