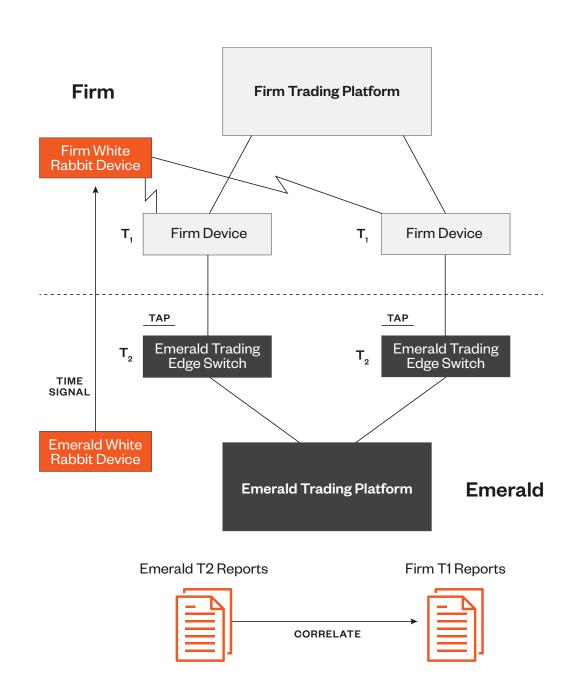

## MIAX<sup>®</sup> Emerald

High Precision Network
Time Signal Service

Enhanced PTP/White Rabbit

Firms can utilize the Time
Signal Service to synchronize
their devices to MIAX Emerald's
GPS clock at sub nanosecond
level accuracy for correlated
Firm  $\longleftrightarrow$  MIAX Emerald
latency measurements.

## **DETAILS**

Single Mode Fiber cross connects (non-equalized) in NY4 will be required to receive the time signal from MIAX.

MIAX can provide BiDi Optics with the matching wavelength for the deployment. Please note that only one strand of the fiber will be used.

To synchronize their systems to the MIAX clock, firms will need to deploy White Rabbit (WR) technology in their environment.

Firms will need to use White Rabbit compliant switches to synchronize the time and provide 1PPS signal to their hardware devices for the highest precision synchronization. MIAX uses, and recommends, Seven Solution's WR ZEN TP 32BNC switches for compatibility reasons.